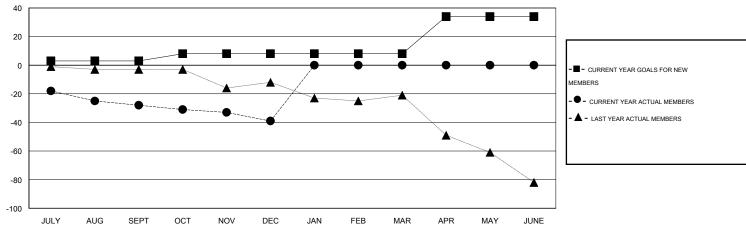

## MONTHLY MEMBERSHIP PROGRESS REPORT

## District 201Q4

Results as of: 12/31/2014

GMT: John Muller LOCATION AUSTRALIA GMT CA 7

|               |                  | Clubs            |                  |                  | Members       |                    |                                     |                    |                  |
|---------------|------------------|------------------|------------------|------------------|---------------|--------------------|-------------------------------------|--------------------|------------------|
|               | RESUL            | TS FOR 2014-2015 | i                |                  |               | RESU               | JLTS FOR 2014-2015                  |                    |                  |
| QUARTER       | NEW CLUB<br>GOAL | NEW CLUBS        | DROPPED<br>CLUBS | NET<br>GAIN/LOSS | QUARTER       | NEW MEMBER<br>GOAL | CHARTER AND<br>NEW MEMBERS<br>ADDED | DROPPED<br>MEMBERS | NET<br>GAIN/LOSS |
| JULY/AUG/SEPT | 0                | 0                | 0                | 0                | JULY/AUG/SEPT | 3                  | 26                                  | 54                 | -28              |
| OCT/NOV/DEC   | 0                | 0                | 0                | 0                | OCT/NOV/DEC   | 5                  | 36                                  | 47                 | -11              |
| JAN/FEB/MAR   | 0                | 0                | 0                | 0                | JAN/FEB/MAR   | 0                  | 0                                   | 0                  | 0                |
| APR/MAY/JUNE  | 1                | 0                | 0                | 0                | APR/MAY/JUNE  | 26                 | 0                                   | 0                  | 0                |

## GOALS AND ACTUAL NEW CLUBS CUMULATIVE

| DROPPED CLUBS: 0  DROPPED MEMBERS |              | 26 CLUBS OF 65 ADDED 1 OR MORE NEW MEMBERS |                                       | 1 <u>ON</u><br>823 (64.85%)<br>446 (35.15%) |
|-----------------------------------|--------------|--------------------------------------------|---------------------------------------|---------------------------------------------|
| DECEASED CLUB CANCELLED OTHER     | 4<br>0<br>97 | CLICK HERE FOR HEALTH ASSESSMENT DATA      | FAMILY UNIT MEMBERS HEAD OF HOUSEHOLD | 33<br>16                                    |
| TOTAL                             | 101          |                                            | NON-HEAD OF HOUSEHOLD                 | 16                                          |